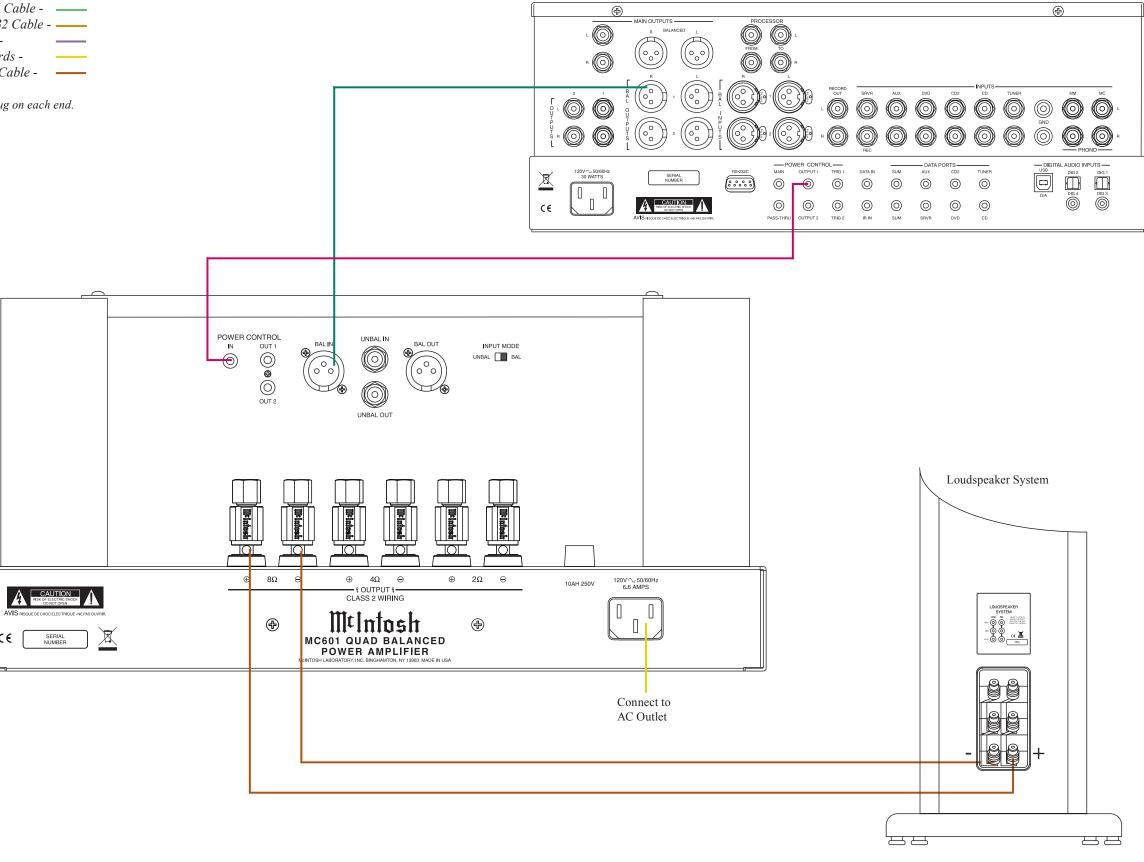

Note: Refer to the MC601 Owner's Manual page 8 for additional connection information.

Data Cable\*-Digital Signal Cable -Network/RS232 Cable - -Sensor/Keypad Cable -Power Control Cable\* -Ground Wire -Audio Signal Cable -AC Power Cords -Video Signal Cable -Loudspeaker Cable -RF Signal Cable -

\* 2 conductor shielded with 1/8 inch stereo mini phone plug on each end.

(€ [